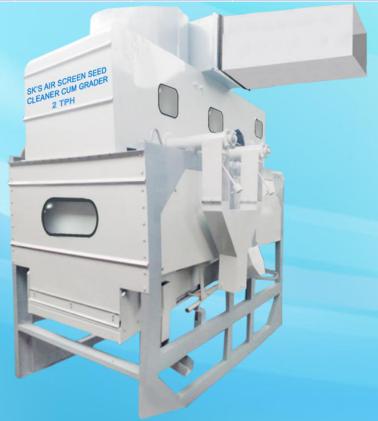

## **SK's Air Seed Cleaner Cum Grader**

- This machine is suitable for Grading of all Grains/seeds such as cereals, pulses, barley, Vegetables, paddy, and maize and oil seeds.
- Machine & its blower is dynamically balanced hence smooth working.
- Brush arrangement for cleaning of all the screens of machine. This improves grading efficiency throughout the working time of machine. As cleaning of screens by brush keeps the screen clean this gives constant output and quality grading of grains and seeds.

| Model      | Capacity<br>(on wheat basis) | Motor            | Drive  |                | Screen Size in mm<br>(WxL) |                | Overall Machine Dimensions in mm (LxWxH) |
|------------|------------------------------|------------------|--------|----------------|----------------------------|----------------|------------------------------------------|
|            |                              | Boat &<br>Screen | Blower | Top Scalping   | Middle Grading Screen      | Bottom Grading |                                          |
|            |                              | oscillation      |        | Screen         |                            | Screen         |                                          |
| SKASSC-1 T | 1 Ton/Hr.                    | 2 HP             | 3 HP   | 600 x 700 mm   | 600 x 1200 mm              | 600 x 1200 mm  | 2100x2300x1300 mm                        |
| SKASSC-2 T | 2 Ton/Hr.                    | 2 HP             | 5 HP   | 900 x 900 mm   | 900 x 1500 mm              | 900 x 1500 mm  | 3000x2100x1500 mm                        |
| SKASSC-4 T | 4 Ton/Hr.                    | 3 HP             | 10 HP  | 1200 x 1200 mm | 1200 x 2000 mm             | 1200 x 2000 mm | 3000x2400x1500 mm                        |