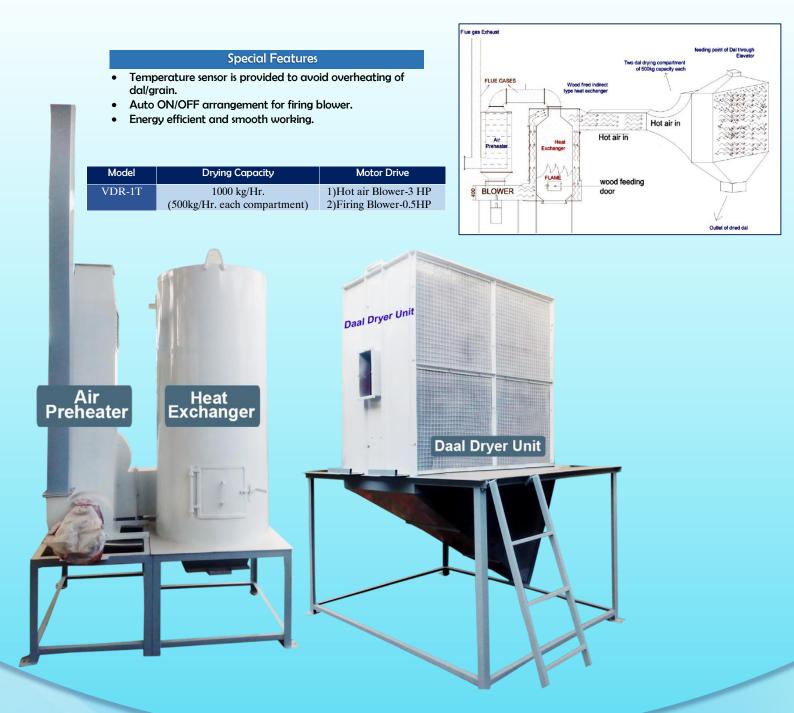

|                                   |                                                                                                                   |
|--------------------------|----|-----------|-----------------------------------|-------------------------------------------------------------------------------------------------------------------|
|                          | e  | Model     | Drying<br>Capacity                | Motor Drive                                                                                                       |
|                          |    | SKSD-0.5K | 500 kg/Hr.<br>(on wheat<br>basis) | <ul> <li>2 HP, 440V or 230V Standard Make<br/>for blower.</li> <li>Fin-type Electrical heaters of 5kW.</li> </ul> |

## **SK's Wood Fired Daal / Grain Dryer**



# S.K EDUTECH & AGRO INDUSTRIES

Contact:- Marching Plot No. N-29/2, Akola Growth Center, IV Phase,M.I.D.C., Akola-444005 9822641908, 8805595228 Skindustriesdivision@gmail.com

Marching towards Excellence

SX