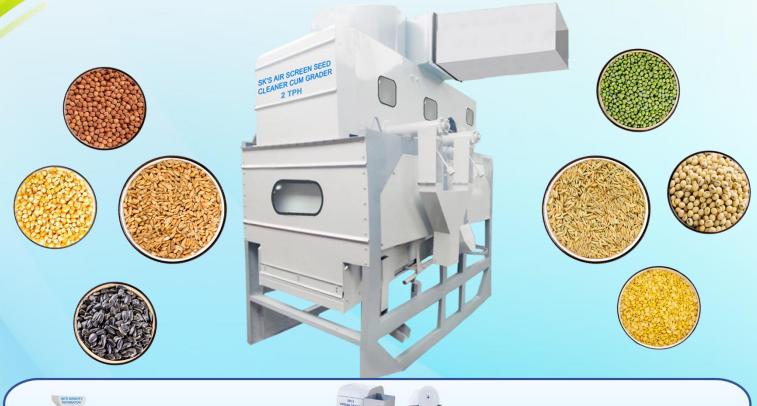

## **SK's Air Seed Cleaner Cum Grader**

- This machine is suitable for Grading of all Grains/seeds such as cereals, pulses, barley, Vegetables, paddy, and maize and oil seeds.
- Machine & its blower is dynamically balanced hence smooth working.
- Brush arrangement for cleaning of all the screens of machine. This improves grading efficiency throughout the working time of machine. As cleaning of screens by brush keeps the screen clean this gives constant output and quality grading of grains and seeds.