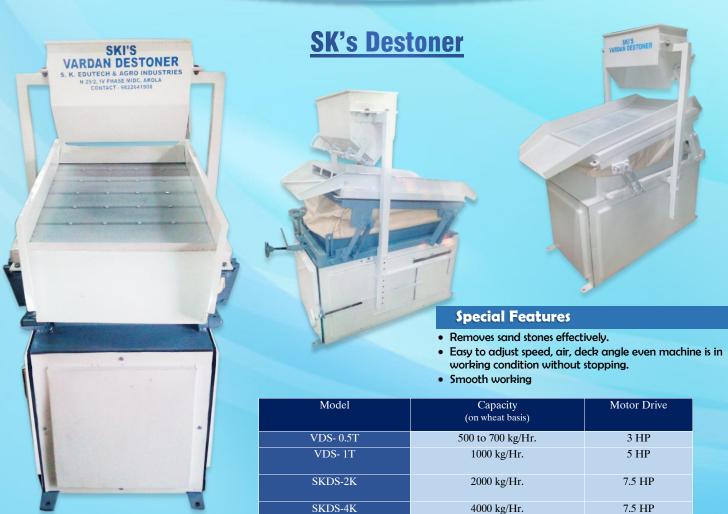

### SK's Vardaan Seeds / Grains Cleaner cum Grader

- Screen boat is light weight.
- One scalping screen and two layers of grading screens.
- Screen changing is just a matter of two minutes.
- Screen cleaning is done by nylon brushes.
- The nylon brush bristles are fitted in aluminum gripper.
- Blower and overall machine is dynamically Balanced hence no vibrations.
- All settings like air, Seed feed rate can be set easily.
  - Negligible noise of machine because of smooth working of machine.
- Machine can be easily cleaned within 5 minutes change in variety of Seed to be processed.
- Drive motor are of standard make.

| Model     | Capacity<br>(on wheat basis) | Motor<br>Drive | Screen Size in mm<br>(WxL)                                                       | Overall Machine<br>Dimensions in mm<br>(LxWxH) |
|-----------|------------------------------|----------------|----------------------------------------------------------------------------------|------------------------------------------------|
| VGR- 0.5T | 500 to 700<br>kg/Hr.         | 2 HP           | 1-Scalping screen (1Nos)-<br>450x700<br>2- Grading screens (2 Nos)-<br>450x700   | 1750x700x1800                                  |
| VGR- 1T   | 1000kg/Hr.                   | 5 HP           | 1-Scalping screen (1Nos)-<br>600x900<br>2- Grading screens (2 Nos)-<br>600x1000  | 2100x900x2000                                  |
| VGR- 2T   | 2000kg/Hr.                   | 7.5 HP         | 1-Scalping screen (1Nos)-<br>900x1100<br>2- Grading screens (2 Nos)-<br>900x1300 | 2450x1100x2200                                 |