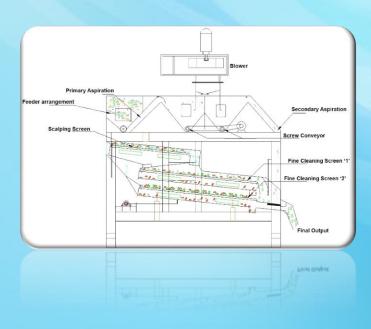

## **SK's Air Seed Cleaner Cum Grader**

- This machine is suitable for Grading of all Grains/seeds such as cereals, pulses, barley, Vegetables, paddy, and maize and oil seeds.
- Machine & its blower is dynamically balanced hence smooth working.
- Brush arrangement for cleaning of all the screens of machine. This improves grading efficiency throughout the working time of machine. As cleaning of screens by brush keeps the screen clean this gives constant output and quality grading of grains and seeds.

| Model      | Capacity<br>(on wheat basis) | Motor            | Drive  |                | Screen Size in mm<br>(WxL) |                | Overall Machine Dimensions in mm (LxWxH) |
|------------|------------------------------|------------------|--------|----------------|----------------------------|----------------|------------------------------------------|
|            |                              | Boat &<br>Screen | Blower | Top Scalping   | Middle Grading Screen      | Bottom Grading |                                          |
|            |                              | oscillation      |        | Screen         |                            | Screen         |                                          |
| SKASSC-1 T | 1 Ton/Hr.                    | 2 HP             | 3 HP   | 600 x 700 mm   | 600 x 1200 mm              | 600 x 1200 mm  | 2100x2300x1300 mm                        |
| SKASSC-2 T | 2 Ton/Hr.                    | 2 HP             | 5 HP   | 900 x 900 mm   | 900 x 1500 mm              | 900 x 1500 mm  | 3000x2100x1500 mm                        |
| SKASSC-4 T | 4 Ton/Hr.                    | 3 HP             | 10 HP  | 1200 x 1200 mm | 1200 x 2000 mm             | 1200 x 2000 mm | 3000x2400x1500 mm                        |