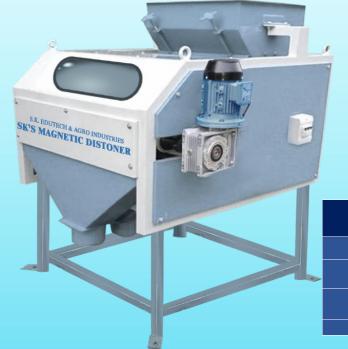

### **SK's Magnetic Destoner**

#### **Special Features**

- Magnetic Destoner removes Mud ball 100%.
- Smooth Working.
- Motors are of Standard make.
- Machine is light weight and easy for Installation.

| Model     | Capacity<br>(on wheat basis) | Motor Drive |
|-----------|------------------------------|-------------|
| MDS- 0.5T | 500 to 700 kg/Hr.            | 0.5 HP      |
| MDS- 1T   | 1000 kg/Hr.                  | 0.5 HP      |
| MDS-2K    | 2000 kg/Hr.                  | 1 HP        |
| MDS-4K    | 4000 kg/Hr.                  | 1 HP        |