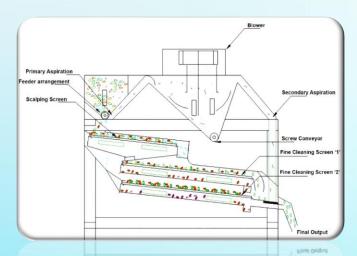

## **SK's Air Seed Cleaner Cum Grader**

- This machine is suitable for Grading of all Grains/seeds such as cereals, pulses, barley, Vegetables, paddy, and maize and oil seeds.
- Machine & its blower is dynamically balanced hence smooth working.
- Brush arrangement for cleaning of all the screens of machine. This improves grading efficiency throughout the working time of machine. As cleaning of screens by brush keeps the screen clean this gives constant output and quality grading of grains and seeds.

| Model      | Capacity<br>(on wheat basis) | Motor            | Drive  |                | Screen Size in mm<br>(WxL) |                | Overall Machine Dimensions in mm (LxWxH) |
|------------|------------------------------|------------------|--------|----------------|----------------------------|----------------|------------------------------------------|
|            |                              | Boat &<br>Screen | Blower | Top Scalping   | Middle Grading Screen      | Bottom Grading |                                          |
|            |                              | oscillation      |        | Screen         |                            | Screen         |                                          |
| SKASSC-1 T | 1 Ton/Hr.                    | 2 HP             | 3 HP   | 600 x 700 mm   | 600 x 1200 mm              | 600 x 1200 mm  | 2100x2300x1300 mm                        |
| SKASSC-2 T | 2 Ton/Hr.                    | 2 HP             | 5 HP   | 900 x 900 mm   | 900 x 1500 mm              | 900 x 1500 mm  | 3000x2100x1500 mm                        |
| SKASSC-4 T | 4 Ton/Hr.                    | 3 HP             | 10 HP  | 1200 x 1200 mm | 1200 x 2000 mm             | 1200 x 2000 mm | 3000x2400x1500 mm                        |