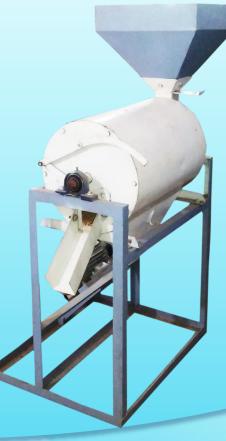

### SK's Daal/Grain Polisher Screw Conveyer

Wet Daal Entry

Dry Daal Exit

| Model<br>GPS-1T | Conveying Capacity<br>1000 Kg/Hr.<br>Conveying Capacity | Motor<br>Drive<br>1 HP  | Overall Length<br>In mm<br>According to<br>requirement                                                                            |                                      |             |
|-----------------|---------------------------------------------------------|-------------------------|-----------------------------------------------------------------------------------------------------------------------------------|--------------------------------------|-------------|
|                 |                                                         | • Ea:<br>• Set<br>• Use | Special Features<br>aintenance free.<br>sy to change roll.<br>tting very easy.<br>er Friendly Working.<br>ore recovery of final I | 0                                    |             |
|                 |                                                         |                         | Model                                                                                                                             | Touching Capacity                    | Motor Drive |
|                 |                                                         |                         | DTR-0.5T                                                                                                                          | 500kg Toor/ Daal<br>touching per Hr. | 5 HP        |