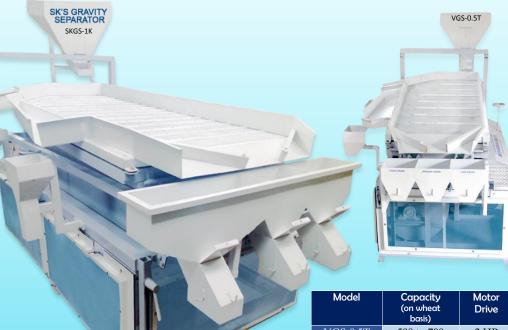

### **SK's Gravity Separator**

- Easy adjustment of deck speed while machine is in working.
- Machine is light weight and easy for Installation.
- Blowers and machine is dynamically balanced.
- Deck slopes, air flow adjustment is very easy.
- For change in Seed/Grain variety machine and cleaning is very easy and is matter of 5 minutes.
- Less machine sound.
- Spring steel strips are used for oscillation has no maintenance.

| Model    | Capacity<br>(on wheat<br>basis) | Motor<br>Drive | Deck Size in mm<br>(WxL) | No. of Fans |
|----------|---------------------------------|----------------|--------------------------|-------------|
| VGS-0.5T | 500 to 700<br>kg/Hr.            | 2 HP           | 620x970 mm               | 2 Fans      |
| SKGS- 1K | 1000 kg/Hr.                     | 5 HP           | 750x1350 mm              | 3 Fans      |
| SKGS- 2K | 1500 to 2000<br>kg/Hr.          | 7.5 HP         | 1000x2100mm              | 5 Fans      |
| SKGS- 4K | 4000 kg/Hr.                     | 10 HP          | 1100x3000mm              | 7 Fans      |