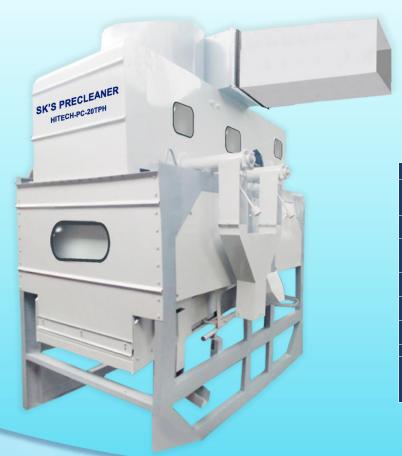

### **SK's Pre-Cleaner**

#### **Special Features**

- This is a multipurpose machine, suitable for pre-cleaning of all types of seeds/Grains such as cereals, pulses and oil seeds.
- •Brush arrangement for cleaning of all the screens of machine. This improves grading efficiency throughout the working time of machine. As cleaning of screens by brush keeps the screen clean this gives constant output and quality grading of grains and seeds.
- Machine is dynamically balanced hence smooth working.
- •Blower is also dynamically balanced hence work smoothly.
- •Two aspirations are provided for better removal of light impurities at entry and exit.