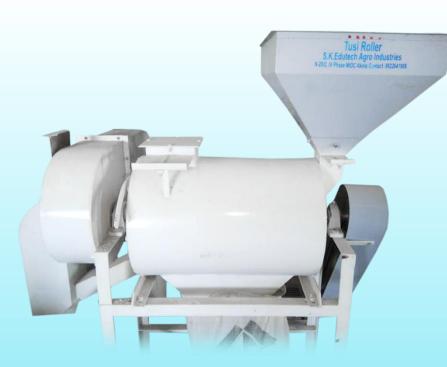

## **SK's Wheat Tusi Roller**

| Model    | Capacity<br>(on wheat basis) | Motor Drive |
|----------|------------------------------|-------------|
| WTR-0.5T | 500 to 700 kg/Hr.            | 3 HP        |
| WTR-1T   | 1000 kg/Hr.                  | 3 HP        |
| WTR-2T   | 2000 kg/Hr.                  | 5 HP        |
| WTR-4T   | 4000 kg/Hr.                  | 7.5 HP      |

#### **Special Features**

- Breaks mud balls in wheat effectively and separate through screen provided in machine.
- Removes wheat grain loose cover called Tusi cover.
- It gives shiny polish to wheat and other grains.