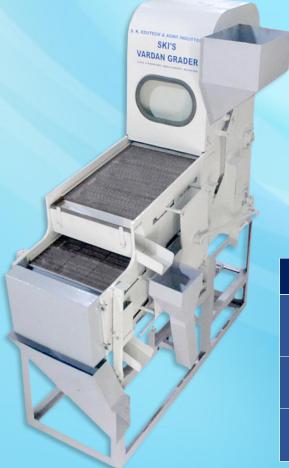

### SK's Vardaan Seeds / Grains Cleaner cum Grader

- Screen boat is light weight.
- One scalping screen and two layers of grading screens.
- Screen changing is just a matter of two minutes.
- Screen cleaning is done by nylon brushes.
- The nylon brush bristles are fitted in aluminum gripper.
- Blower and overall machine is dynamically Balanced hence no vibrations.
- All settings like air, Seed feed rate can be set easily.
  - Negligible noise of machine because of smooth working of machine.
- Machine can be easily cleaned within 5 minutes change in variety of Seed to be processed.
- Drive motor are of standard make.