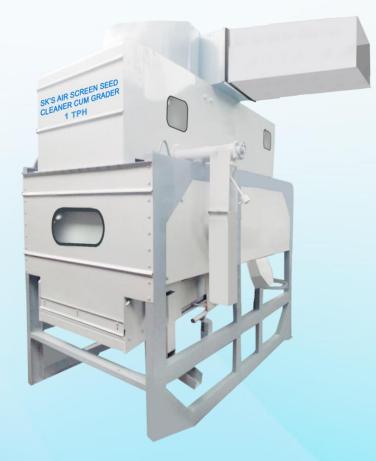

## **SK's Air Seed Cleaner Cum Grader**

- This machine is suitable for Grading of all Grains/seeds such as cereals, pulses, barley, Vegetables, paddy, and maize and oil seeds.
- Machine & its blower is dynamically balanced hence smooth working.
- Brush arrangement for cleaning of all the screens of machine. This improves grading efficiency throughout the working time of machine. As cleaning of screens by brush keeps the screen clean this gives constant output and quality grading of grains and seeds.

| Model      | Capacity<br>(on wheat basis) | Motor            | Drive  |                | Screen Size in mm<br>(WxL) |                | Overall Machine Dimensions in mm (LxWxH) |
|------------|------------------------------|------------------|--------|----------------|----------------------------|----------------|------------------------------------------|
|            |                              | Boat &<br>Screen | Blower | Top Scalping   | Middle Grading Screen      | Bottom Grading |                                          |
|            |                              | oscillation      |        | Screen         |                            | Screen         |                                          |
| SKASSC-1 T | 1 Ton/Hr.                    | 2 HP             | 3 HP   | 600 x 700 mm   | 600 x 1200 mm              | 600 x 1200 mm  | 2100x2300x1300 mm                        |
| SKASSC-2 T | 2 Ton/Hr.                    | 2 HP             | 5 HP   | 900 x 900 mm   | 900 x 1500 mm              | 900 x 1500 mm  | 3000x2100x1500 mm                        |
| SKASSC-4 T | 4 Ton/Hr.                    | 3 HP             | 10 HP  | 1200 x 1200 mm | 1200 x 2000 mm             | 1200 x 2000 mm | 3000x2400x1500 mm                        |