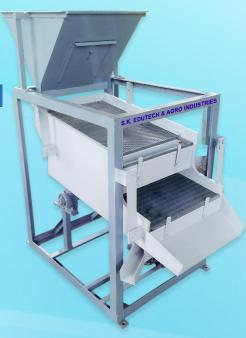

### **SK's Pre-Cleaner**

#### **Special Features**

- This is a multipurpose machine, suitable for pre-cleaning of all types of seeds/Grains such as cereals, pulses and oil seeds.
- •Brush arrangement for cleaning of all the screens of machine. This improves grading efficiency throughout the working time of machine. As cleaning of screens by brush keeps the screen clean this gives constant output and quality grading of grains and seeds.
- Machine is dynamically balanced hence smooth working.
- •Blower is also dynamically balanced hence work smoothly.
- •Two aspirations are provided for better removal of light impurities at entry and exit.

| Machine Name                   | SK'S PRE-CLEANER                             |
|--------------------------------|----------------------------------------------|
| Capacity (TPH)                 | 15-20 TON PER HOUR on wheat basis.           |
| (Specified on wheat basis)     |                                              |
| (Specified off wheat basis)    |                                              |
|                                |                                              |
| No. of Screens                 | Three screens.(One oversize removing screen, |
|                                | one Scalping screen and one grading screen)  |
| Extra oversize removing        | 1500 x 800 (1 Nos.)                          |
| screen size                    |                                              |
| Width x Length (mm)            |                                              |
| Scalping Screen size           | 1500 x 2300 (1 Nos.)                         |
| Width x Length (mm)            | ×                                            |
| Grading Screen size            | 1500 x 2300 (1 Nos.)                         |
| Width x Length (mm)            | ×                                            |
| Overall Dimension-             | 3200 x 3500 x 2500                           |
| -L x H x W (mm)                |                                              |
| Gross Volume (M <sup>3</sup> ) | 28 M <sup>3</sup>                            |
| Electric Drive –               |                                              |
| *Boat and Screen Oscillation,  | 3 HP, 3 Phase, 440V                          |
| Screw ,feeder:                 |                                              |
| *Blower:-                      | 10 HP, 3 Phase, 440V                         |