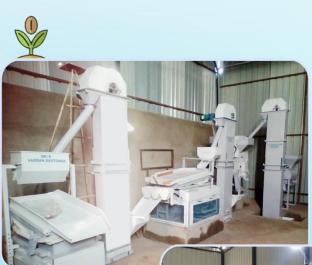

## **SK's Daal Mill Basic Model**

(500kg/Hr. feeding capacity)

- Less machine sound.
- Spring steel strips are used for oscillation has no maintenance.
- Buckets are nylon made hence no corrosion and long life.
- Drive motor are of standard make.
- All the units are dynamically balanced hence no vibrations.
- Grader consists of one scalping screen and one layer of grading screen.
- Screen boat is light weight.

| Plant<br>Unit No. | Unit                                                         | Capacity                                  | Electric Motor Drive | Qty. |
|-------------------|--------------------------------------------------------------|-------------------------------------------|----------------------|------|
| 2                 | SK's Dal (Toor) Mill touching Roll Machine<br>Model:DTR-0.5T | 500kg /Hr. toor/daal<br>touching per hour | 5 HP 3Phase 440VAC   | 1    |
| 4                 | SK's Mini Grader with Blower<br>Model:MVGR- 0.5T             | 500 kg/Hr. feeding capacity               | 1 HP,3Phase 440 V AC | 1    |
| 5                 | SK's Oil Applicator Screw Conveyor. Model:GPS-1T             | 1Ton/Hr.                                  | 1 HP                 | 1    |
| 1<br>& 3          | SK's Bucket Elevator<br>Model: VBE-100                       | 800 kg/hr<br>Elevating Capacity           | 0.5 HP               | 2    |