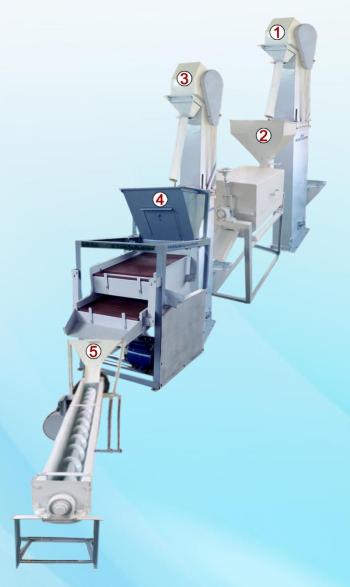

## **SK's Daal Mill Basic Model**

(500kg/Hr. feeding capacity)

- Less machine sound.
- Spring steel strips are used for oscillation has no maintenance.
- Buckets are nylon made hence no corrosion and long life.
- Drive motor are of standard make.
- All the units are dynamically balanced hence no vibrations.
- Grader consists of one scalping screen and one layer of grading screen.
- Screen boat is light weight.

| Plant<br>Unit No. | Unit                                                         | Capacity                                  | Electric Motor Drive | Qty. |
|-------------------|--------------------------------------------------------------|-------------------------------------------|----------------------|------|
| 2                 | SK's Dal (Toor) Mill touching Roll Machine<br>Model:DTR-0.5T | 500kg /Hr. toor/daal<br>touching per hour | 5 HP 3Phase 440VAC   | 1    |
| 4                 | SK's Mini Grader with Blower<br>Model:MVGR- 0.5T             | 500 kg/Hr. feeding capacity               | 1 HP,3Phase 440 V AC | 1    |
| 5                 | SK's Oil Applicator Screw Conveyor. Model:GPS-1T             | 1Ton/Hr.                                  | 1 HP                 | 1    |
| 1<br>& 3          | SK's Bucket Elevator<br>Model: VBE-100                       | 800 kg/hr<br>Elevating Capacity           | 0.5 HP               | 2    |