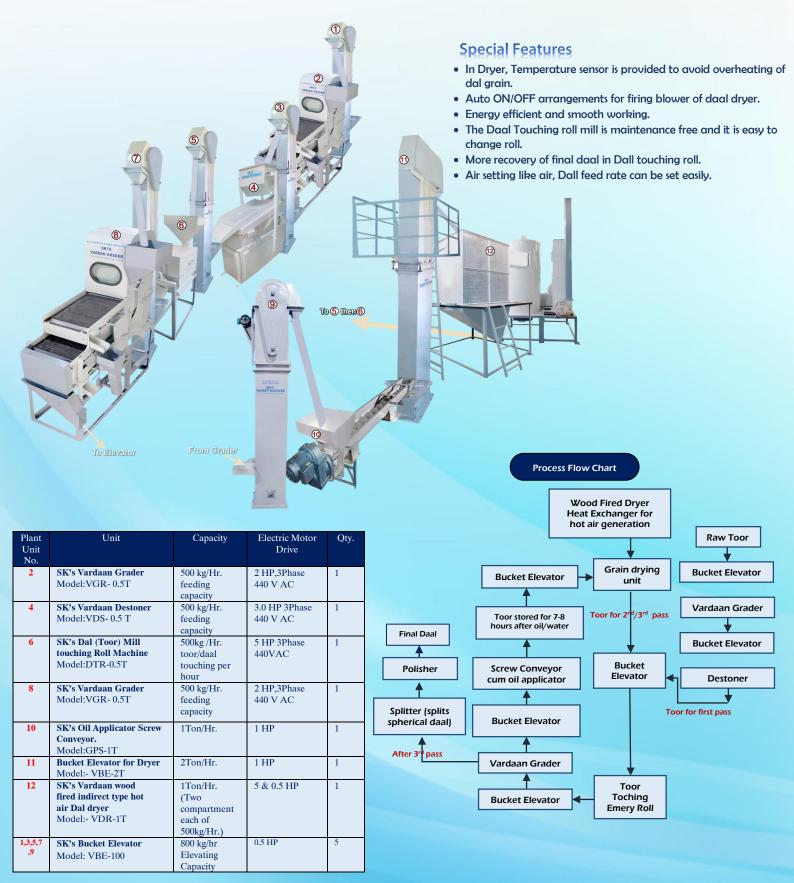

# SK's Daal Mill Super Deluxe Model

(500kg/Hr. feeding capacity)

st Due to continuous upgradation, the dimensions and some specification are subjected to change.