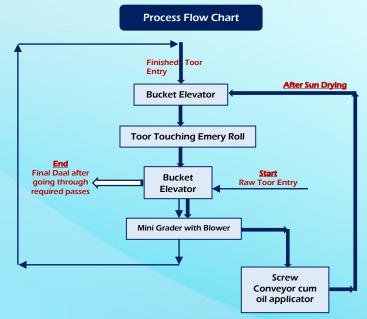

## **SK's Daal Mill Basic Model**

(500kg/Hr. feeding capacity)

- Less machine sound.
- Spring steel strips are used for oscillation has no maintenance.
- Buckets are nylon made hence no corrosion and long life.
- Drive motor are of standard make.
- All the units are dynamically balanced hence no vibrations.
- Grader consists of one scalping screen and one layer of grading screen.
- Screen boat is light weight.

| Plant<br>Unit No. | Unit                                                         | Capacity                                  | Electric Motor Drive | Qty. |
|-------------------|--------------------------------------------------------------|-------------------------------------------|----------------------|------|
| 2                 | SK's Dal (Toor) Mill touching Roll Machine<br>Model:DTR-0.5T | 500kg /Hr. toor/daal<br>touching per hour | 5 HP 3Phase 440VAC   | 1    |
| 4                 | SK's Mini Grader with Blower<br>Model:MVGR- 0.5T             | 500 kg/Hr. feeding capacity               | 1 HP,3Phase 440 V AC | 1    |
| 5                 | SK's Oil Applicator Screw Conveyor. Model:GPS-1T             | 1Ton/Hr.                                  | 1 HP                 | 1    |
| 1<br>& 3          | SK's Bucket Elevator<br>Model: VBE-100                       | 800 kg/hr<br>Elevating Capacity           | 0.5 HP               | 2    |