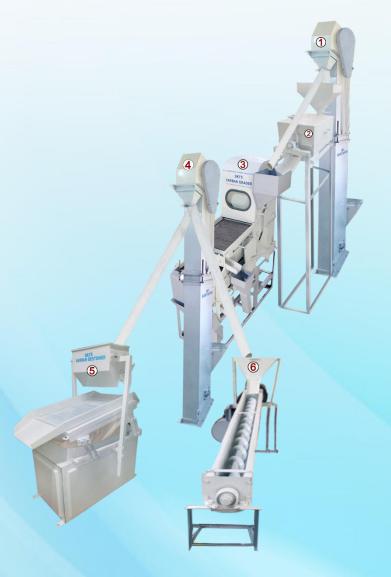

## **SK's Daal Mill Basic Model**

(500kg/Hr. feeding capacity)

- Less machine sound.
- Spring steel strips are used for oscillation has no maintenance.
- Buckets are nylon made hence no corrosion and long life.
- Drive motor are of standard make.
- All the units are dynamically balanced hence no vibrations.
- Grader consists of one scalping screen and one layer of grading screen.
- Screen boat is light weight.

| Plant<br>Unit No. | Unit                                                         | Capacity                                  | Electric Motor Drive | Qty. |
|-------------------|--------------------------------------------------------------|-------------------------------------------|----------------------|------|
| 2                 | SK's Dal (Toor) Mill touching Roll Machine<br>Model:DTR-0.5T | 500kg /Hr. toor/daal<br>touching per hour | 5 HP 3Phase 440VAC   | 1    |
| 4                 | SK's Mini Grader with Blower<br>Model:MVGR- 0.5T             | 500 kg/Hr. feeding capacity               | 1 HP,3Phase 440 V AC | 1    |
| 5                 | SK's Oil Applicator Screw Conveyor. Model:GPS-1T             | 1Ton/Hr.                                  | 1 HP                 | 1    |
| 1<br>& 3          | SK's Bucket Elevator<br>Model: VBE-100                       | 800 kg/hr<br>Elevating Capacity           | 0.5 HP               | 2    |