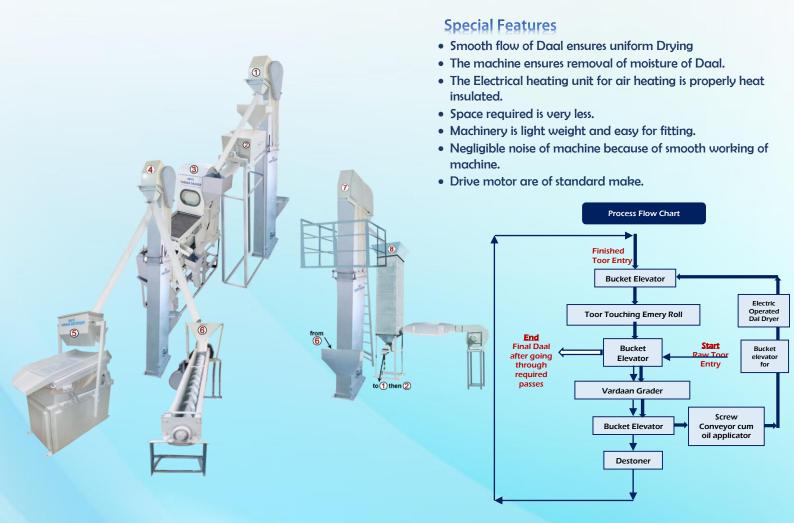

## SK's Daal Mill ECO Model-B

(500kg/Hr. feeding capacity)

- Smooth flow of Daal ensures uniform Drying
- The machine ensures removal of moisture of Daal.
- The Electrical heating unit for air heating is properly heat insulated.
- used for oscillation has no maintenance.

| Plant<br>Unit No. | Unit                                                            | Capacity                               | Electric Motor Drive                                                                           | Qty. |
|-------------------|-----------------------------------------------------------------|----------------------------------------|------------------------------------------------------------------------------------------------|------|
| 2                 | SK's Dal (Toor) Mill touching Roll<br>Machine<br>Model:DTR-0.5T | 500kg /Hr. toor/daal touching per hour | 5 HP 3Phase 440VAC                                                                             | 1    |
| 3                 | SK's Mini Grader with Blower<br>Model:MVGR- 0.5T                | 500 kg/Hr. feeding capacity            | 1 HP,3Phase 440 V AC                                                                           | 1    |
| 5                 | SK's Vardaan Destoner<br>Model:VDS- 0.5 T                       | 500 kg/Hr. feeding capacity            | 3.0 HP 3Phase 440 V AC                                                                         | 1    |
| 6                 | SK's Oil Applicator Screw Conveyor. Model:GPS-1T                | 1000 kg/Hr Conveying capacity          | 1 HP                                                                                           | 1    |
| 7                 | <b>Bucket Elevator for Daal Dryer</b>                           | 800 kg/hr<br>Elevating Capacity        | 0.5 HP                                                                                         | 1    |
| 8                 | SK's Electric Operated Daal Dryer                               | 500 kg/Hr. daal drying capacity        | i- 2HP for Blower ii- 5 Plate heaters- Each heater of power 1 KW (single phase or three phase. | 1    |
| 1<br>& 4          | SK's Bucket Elevator<br>Model: VBE-100                          | 800 kg/hr<br>Elevating Capacity        | 0.5 HP                                                                                         | 2    |