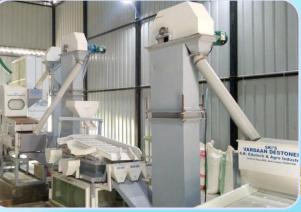

### SK's Daal Mill Plant Range

## **SK's Daal Mill Basic Model**

(500kg/Hr. feeding capacity)

- Less machine sound.
- Spring steel strips are used for oscillation has no maintenance.
- Buckets are nylon made hence no corrosion and long life.
- Drive motor are of standard make.
- All the units are dynamically balanced hence no vibrations.
- Grader consists of one scalping screen and one layer of grading screen.
- Screen boat is light weight.