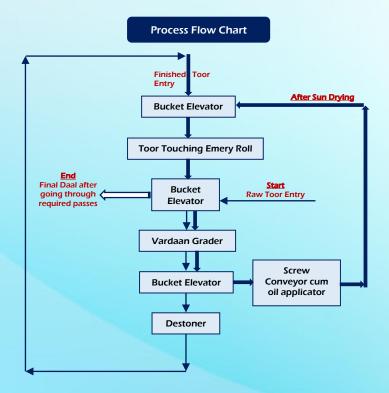

## **SK's Daal Mill ECO Model-A**

(500kg/Hr. feeding capacity)

- Drive motor are of standard make.
- All the units are dynamically balanced hence no vibrations.
- Easy to adjust Destoner speed, air, deck angle even machine is in working condition without stopping.
- Destoner removes sand stones effectively.
- Power requirement is very less.
- Space required is very less. Spring steel strips are used for oscillation has no maintenance.
- Buckets are nylon made hence no corrosion and long life.

| Plant<br>Unit No. | Unit                                                         | Capacity                               | Electric Motor Drive   | Qty. |
|-------------------|--------------------------------------------------------------|----------------------------------------|------------------------|------|
| 2                 | SK's Dal (Toor) Mill touching Roll Machine<br>Model:DTR-0.5T | 500kg /Hr. toor/daal touching per hour | 5 HP 3Phase 440VAC     | 1    |
| 3                 | SK's Mini Grader with Blower<br>Model:MVGR- 0.5T             | 500 kg/Hr. feeding capacity            | 1 HP,3Phase 440 V AC   | 1    |
| 5                 | SK's Vardaan Destoner<br>Model:VDS- 0.5 T                    | 500 kg/Hr. feeding capacity            | 3.0 HP 3Phase 440 V AC | 1    |
| 6                 | SK's Oil Applicator Screw Conveyor. Model:GPS-1T             | 1Ton/Hr.                               | 1 HP                   | 1    |
| 1<br>& 4          | SK's Bucket Elevator<br>Model: VBE-100                       | 800 kg/hr<br>Elevating Capacity        | 0.5 HP                 | 2    |