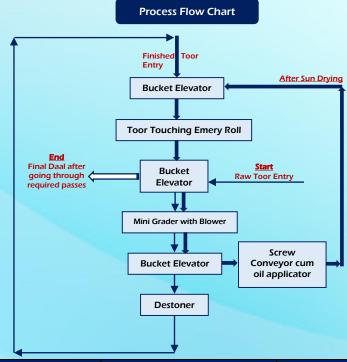

## **SK's Daal Mill ECO Model-A**

(500kg/Hr. feeding capacity)

- Drive motor are of standard make.
- All the units are dynamically balanced hence no vibrations.
- Easy to adjust Destoner speed, air, deck angle even machine is in working condition without stopping.
- Destoner removes sand stones effectively.
- Power requirement is very less.
- Space required is very less. Spring steel strips are used for oscillation has no maintenance.
- Buckets are nylon made hence no corrosion and long life.

| Plant<br>Unit No. | Unit                                                         | Capacity                               | Electric Motor Drive   | Qty. |
|-------------------|--------------------------------------------------------------|----------------------------------------|------------------------|------|
| 2                 | SK's Dal (Toor) Mill touching Roll Machine<br>Model:DTR-0.5T | 500kg /Hr. toor/daal touching per hour | 5 HP 3Phase 440VAC     | 1    |
| 3                 | SK's Mini Grader with Blower<br>Model:MVGR- 0.5T             | 500 kg/Hr. feeding capacity            | 1 HP,3Phase 440 V AC   | 1    |
| 5                 | SK's Vardaan Destoner<br>Model:VDS- 0.5 T                    | 500 kg/Hr. feeding capacity            | 3.0 HP 3Phase 440 V AC | 1    |
| 6                 | SK's Oil Applicator Screw Conveyor. Model:GPS-1T             | 1Ton/Hr.                               | 1 HP                   | 1    |
| 1<br>& 4          | SK's Bucket Elevator<br>Model: VBE-100                       | 800 kg/hr<br>Elevating Capacity        | 0.5 HP                 | 2    |