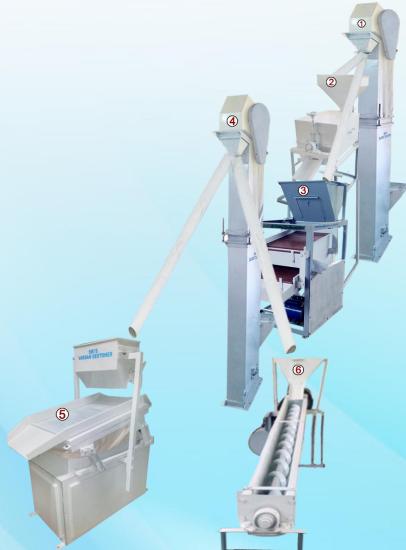

## **SK's Daal Mill ECO Model-A**

(500kg/Hr. feeding capacity)

- Drive motor are of standard make.
- All the units are dynamically balanced hence no vibrations.
- Easy to adjust Destoner speed, air, deck angle even machine is in working condition without stopping.
- Destoner removes sand stones effectively.
- Power requirement is very less.
- Space required is very less. Spring steel strips are used for oscillation has no maintenance.
- Buckets are nylon made hence no corrosion and long life.

| Plant<br>Unit No. | Unit                                                         | Capacity                               | Electric Motor Drive   | Qty. |
|-------------------|--------------------------------------------------------------|----------------------------------------|------------------------|------|
| 2                 | SK's Dal (Toor) Mill touching Roll Machine<br>Model:DTR-0.5T | 500kg /Hr. toor/daal touching per hour | 5 HP 3Phase 440VAC     | 1    |
| 3                 | SK's Mini Grader with Blower<br>Model:MVGR- 0.5T             | 500 kg/Hr. feeding capacity            | 1 HP,3Phase 440 V AC   | 1    |
| 5                 | SK's Vardaan Destoner<br>Model:VDS- 0.5 T                    | 500 kg/Hr. feeding capacity            | 3.0 HP 3Phase 440 V AC | 1    |
| 6                 | SK's Oil Applicator Screw Conveyor. Model:GPS-1T             | 1Ton/Hr.                               | 1 HP                   | 1    |
| 1<br>& 4          | SK's Bucket Elevator<br>Model: VBE-100                       | 800 kg/hr<br>Elevating Capacity        | 0.5 HP                 | 2    |