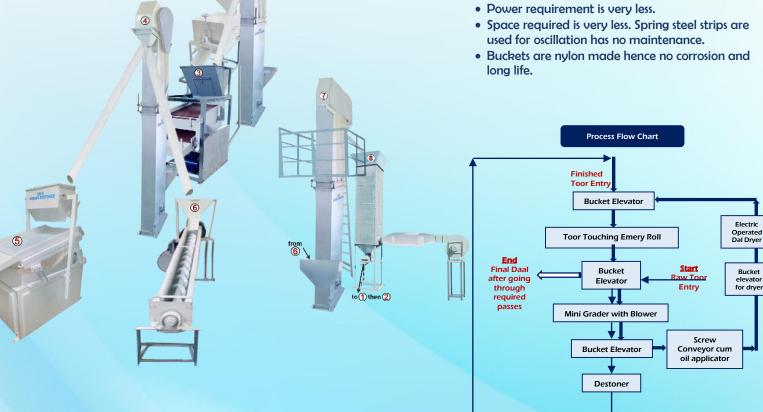

## SK's Daal Mill ECO Model-B

(500kg/Hr. feeding capacity)

- Smooth flow of Daal ensures uniform Drying
- The machine ensures removal of moisture of Daal.
- The Electrical heating unit for air heating is properly heat insulated.
- used for oscillation has no maintenance.

| Plant<br>Unit No. | Unit                                                            | Capacity                               | Electric Motor Drive                                                                           | Qty. |
|-------------------|-----------------------------------------------------------------|----------------------------------------|------------------------------------------------------------------------------------------------|------|
| 2                 | SK's Dal (Toor) Mill touching Roll<br>Machine<br>Model:DTR-0.5T | 500kg /Hr. toor/daal touching per hour | 5 HP 3Phase 440VAC                                                                             | 1    |
| 3                 | SK's Mini Grader with Blower<br>Model:MVGR- 0.5T                | 500 kg/Hr. feeding capacity            | 1 HP,3Phase 440 V AC                                                                           | 1    |
| 5                 | SK's Vardaan Destoner<br>Model:VDS- 0.5 T                       | 500 kg/Hr. feeding capacity            | 3.0 HP 3Phase 440 V AC                                                                         | 1    |
| 6                 | SK's Oil Applicator Screw Conveyor. Model:GPS-1T                | 1000 kg/Hr Conveying capacity          | 1 HP                                                                                           | 1    |
| 7                 | <b>Bucket Elevator for Daal Dryer</b>                           | 800 kg/hr<br>Elevating Capacity        | 0.5 HP                                                                                         | 1    |
| 8                 | SK's Electric Operated Daal Dryer                               | 500 kg/Hr. daal drying capacity        | i- 2HP for Blower ii- 5 Plate heaters- Each heater of power 1 KW (single phase or three phase. | 1    |
| 1<br>& 4          | SK's Bucket Elevator<br>Model: VBE-100                          | 800 kg/hr<br>Elevating Capacity        | 0.5 HP                                                                                         | 2    |