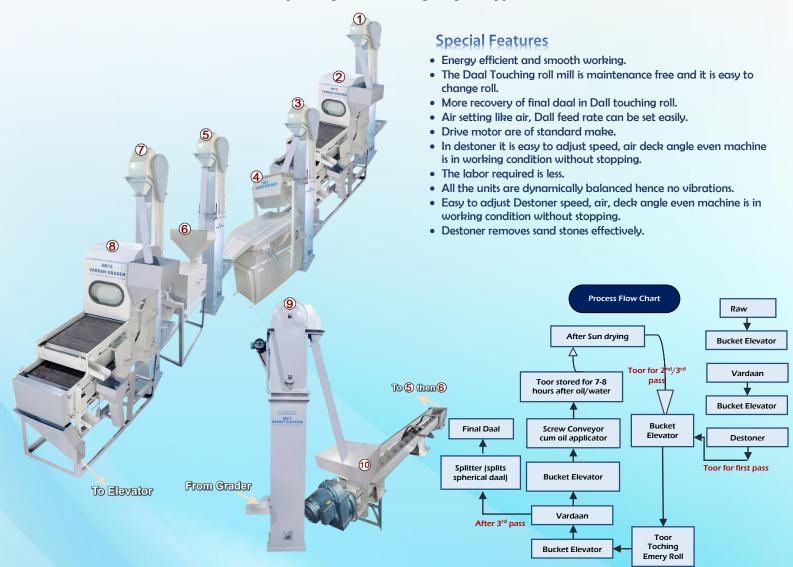

### **SK's Daal Mill Deluxe Model**

(500kg/Hr. feeding capacity)

| Plant Unit<br>No. | Unit                                                         | Capacity                                  | Electric Motor Drive   | Qty. |
|-------------------|--------------------------------------------------------------|-------------------------------------------|------------------------|------|
| 2                 | SK's Vardaan Grader<br>Model:VGR- 0.5T                       | 500 kg/Hr. feeding capacity               | 2 HP,3Phase 440 V AC   | 1    |
| 4                 | SK's Vardaan Destoner<br>Model:VDS- 0.5 T                    | 500 kg/Hr. feeding capacity               | 3.0 HP 3Phase 440 V AC | 1    |
| 6                 | SK's Dal (Toor) Mill touching Roll Machine<br>Model:DTR-0.5T | 500kg /Hr. toor/daal<br>touching per hour | 5 HP 3Phase 440VAC     | 1    |
| 8                 | SK's Vardaan Grader<br>Model:VGR- 0.5T                       | 500 kg/Hr. feeding capacity               | 2 HP,3Phase 440 V AC   | 1    |
| 10                | SK's Oil Applicator Screw Conveyor. Model:GPS-1T             | 1Ton/Hr.                                  | 1 HP                   | 1    |
| 1,3,5,7,9         | SK's Bucket Elevator<br>Model: VBE-100                       | 800 kg/hr<br>Elevating Capacity           | 0.5 HP                 | 5    |