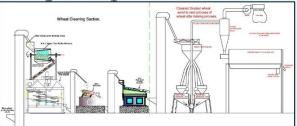

## 1) SK's Hitech Atta Plant Basic Model

**Multi Grain grading machines and Wheat flour machines** 

(Model: SKHAB-2T (2500kg/Hr. Cleaning & 2000kg/Hr. Flour))

#### Technical Specification

| reclinical specification |                                                                                                                   |                                      |                            |      |  |  |  |
|--------------------------|-------------------------------------------------------------------------------------------------------------------|--------------------------------------|----------------------------|------|--|--|--|
| Plant<br>Unit<br>No.     | Unit                                                                                                              | Capacity                             | Electric<br>Motor<br>Drive | Qty. |  |  |  |
| 1                        | SK's Bucket Elevator Deluxe<br>For Tusi Roller and Grader                                                         | 2500 kg/Hr.                          | 2 HP                       | 1    |  |  |  |
| 4                        | SK's Bucket Elevator<br>SKBE-2K                                                                                   | 2500 kg/Hr.                          | 2 HP                       | 1    |  |  |  |
| 2                        | Wheat Tusi Roller<br>WTR- 2T                                                                                      | 2400 to 2500<br>kg/Hr.               | 3 HP                       | 1    |  |  |  |
| 3                        | SK's Air Screen Seed Cleaner cum<br>Grader<br>SKASSC -2K                                                          | 2400 to 2500<br>kg/Hr.               | 7 HP                       | 1    |  |  |  |
| 5                        | SK's Destoner<br>SKDS -2K                                                                                         | 2400 to 2500<br>kg/Hr.               | 7.5 HP                     | 1    |  |  |  |
| 6                        | SK's Bucket Elevator Deluxe<br>For bin                                                                            | 2500 kg/Hr.                          | 1 HP                       | 1    |  |  |  |
| 7                        | Screw conveyor<br>SKSC-2.5T                                                                                       | 2500 kg/Hr.<br>Conveying<br>capacity | -                          | 1    |  |  |  |
| 8                        | Wheat Storage Bin<br>(two compartments)                                                                           | 2500kg storing capacity              | -                          | 1    |  |  |  |
| 9                        | Floor mill (Chakki)<br>24" emery stone<br>FM-0.25 T                                                               | 250kg/Hr.                            | 15 HP                      | 8    |  |  |  |
| 10                       | Pneumatic System Atta Blower,<br>Cyclone, Airlock, Pipe,<br>Dust Collector Cyclone And Filter<br>Bags.<br>PCS-2 T | 2000 kg/Hr.<br>conveying<br>capacity | 5 HP                       | 1    |  |  |  |
| 11                       | Rotary Centrifugal filter Reel for floor separation.<br>RCF-2 T                                                   | 2000 kg/Hr.<br>filtering capacity    | 5 HP                       | 1    |  |  |  |