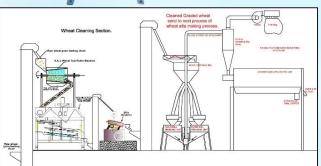

## 1) SK's Hitech Atta Plant Basic Model

**Multi Grain grading machines and Wheat flour machines** 

(Model: SKHAB-2T (2500kg/Hr. Cleaning & 2000kg/Hr. Flour))

#### Technical Specification

| reclinical specification |                                                                                                                   |                                      |                            |      |  |  |  |
|--------------------------|-------------------------------------------------------------------------------------------------------------------|--------------------------------------|----------------------------|------|--|--|--|
| Plant<br>Unit<br>No.     | Unit                                                                                                              | Capacity                             | Electric<br>Motor<br>Drive | Qty. |  |  |  |
| 1                        | SK's Bucket Elevator Deluxe<br>For Tusi Roller and Grader                                                         | 2500 kg/Hr.                          | 2 HP                       | 1    |  |  |  |
| 4                        | SK's Bucket Elevator<br>SKBE-2K                                                                                   | 2500 kg/Hr.                          | 2 HP                       | 1    |  |  |  |
| 2                        | Wheat Tusi Roller<br>WTR- 2T                                                                                      | 2400 to 2500<br>kg/Hr.               | 3 HP                       | 1    |  |  |  |
| 3                        | SK's Air Screen Seed Cleaner cum<br>Grader<br>SKASSC -2K                                                          | 2400 to 2500<br>kg/Hr.               | 7 HP                       | 1    |  |  |  |
| 5                        | SK's Destoner<br>SKDS -2K                                                                                         | 2400 to 2500<br>kg/Hr.               | 7.5 HP                     | 1    |  |  |  |
| 6                        | SK's Bucket Elevator Deluxe<br>For bin                                                                            | 2500 kg/Hr.                          | 1 HP                       | 1    |  |  |  |
| 7                        | Screw conveyor<br>SKSC-2.5T                                                                                       | 2500 kg/Hr.<br>Conveying<br>capacity | -                          | 1    |  |  |  |
| 8                        | Wheat Storage Bin<br>(two compartments)                                                                           | 2500kg storing capacity              | -                          | 1    |  |  |  |
| 9                        | Floor mill (Chakki)<br>24" emery stone<br>FM-0.25 T                                                               | 250kg/Hr.                            | 15 HP                      | 8    |  |  |  |
| 10                       | Pneumatic System Atta Blower,<br>Cyclone, Airlock, Pipe,<br>Dust Collector Cyclone And Filter<br>Bags.<br>PCS-2 T | 2000 kg/Hr.<br>conveying<br>capacity | 5 HP                       | 1    |  |  |  |
| 11                       | Rotary Centrifugal filter Reel for floor separation.<br>RCF-2 T                                                   | 2000 kg/Hr.<br>filtering capacity    | 5 HP                       | 1    |  |  |  |