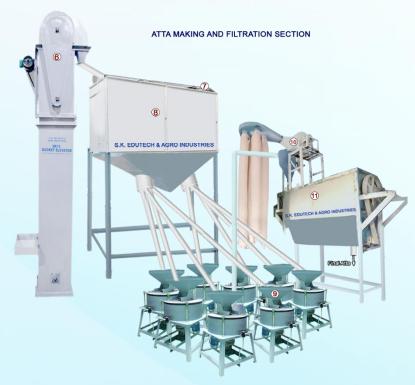

#### Technical Specification

| reclinical specification |                                                                                                                   |                                      |                            |      |  |  |  |
|--------------------------|-------------------------------------------------------------------------------------------------------------------|--------------------------------------|----------------------------|------|--|--|--|
| Plant<br>Unit<br>No.     | Unit                                                                                                              | Capacity                             | Electric<br>Motor<br>Drive | Qty. |  |  |  |
| 1                        | SK's Bucket Elevator Deluxe<br>For Tusi Roller and Grader                                                         | 2500 kg/Hr.                          | 2 HP                       | 1    |  |  |  |
| 4                        | SK's Bucket Elevator<br>SKBE-2K                                                                                   | 2500 kg/Hr.                          | 2 HP                       | 1    |  |  |  |
| 2                        | Wheat Tusi Roller<br>WTR- 2T                                                                                      | 2400 to 2500<br>kg/Hr.               | 3 HP                       | 1    |  |  |  |
| 3                        | SK's Air Screen Seed Cleaner cum<br>Grader<br>SKASSC -2K                                                          | 2400 to 2500<br>kg/Hr.               | 7 HP                       | 1    |  |  |  |
| 5                        | SK's Destoner<br>SKDS -2K                                                                                         | 2400 to 2500<br>kg/Hr.               | 7.5 HP                     | 1    |  |  |  |
| 6                        | SK's Bucket Elevator Deluxe<br>For bin                                                                            | 2500 kg/Hr.                          | 1 HP                       | 1    |  |  |  |
| 7                        | Screw conveyor<br>SKSC-2.5T                                                                                       | 2500 kg/Hr.<br>Conveying<br>capacity | -                          | 1    |  |  |  |
| 8                        | Wheat Storage Bin<br>(two compartments)                                                                           | 2500kg storing capacity              | -                          | 1    |  |  |  |
| 9                        | Floor mill (Chakki)<br>24" emery stone<br>FM-0.25 T                                                               | 250kg/Hr.                            | 15 HP                      | 8    |  |  |  |
| 10                       | Pneumatic System Atta Blower,<br>Cyclone, Airlock, Pipe,<br>Dust Collector Cyclone And Filter<br>Bags.<br>PCS-2 T | 2000 kg/Hr.<br>conveying<br>capacity | 5 HP                       | 1    |  |  |  |
| 11                       | Rotary Centrifugal filter Reel for floor separation.<br>RCF-2 T                                                   | 2000 kg/Hr.<br>filtering capacity    | 5 HP                       | 1    |  |  |  |

|                      | reclinical specification                                                                                            |                                      |                            |      |  |  |  |  |
|----------------------|---------------------------------------------------------------------------------------------------------------------|--------------------------------------|----------------------------|------|--|--|--|--|
| Plant<br>Unit<br>No. | Unit                                                                                                                | Capacity                             | Electric<br>Motor<br>Drive | Qty. |  |  |  |  |
| 1                    | SK's Twin Bucket<br>Elevator<br>SKBE- TWIN 200                                                                      | 2500 kg/Hr.                          | 2 HP                       | 1    |  |  |  |  |
| 2                    | Wheat Tusi Roller<br>WTR- 2T                                                                                        | 2400 to 2500<br>kg/Hr.               | 3 HP                       | 1    |  |  |  |  |
| 3                    | Sk's Air Screen Seed<br>Cleaner cum Grader<br>SKASSC -2K                                                            | 2400 to 2500<br>kg/Hr.               | 7 HP                       | 1    |  |  |  |  |
| 4                    | SK's Destoner<br>SKDS-2T                                                                                            | 2400 to 2500<br>kg/Hr.               | 7.5 HP                     | 1    |  |  |  |  |
| 5                    | Screw conveyor<br>SKSC-2.5T                                                                                         | 2500 kg/Hr.<br>Conveying<br>capacity | -                          | 1    |  |  |  |  |
| 6                    | Wheat Storage Bin<br>(two compartments)                                                                             | 2500kg storing capacity              | -                          | 1    |  |  |  |  |
| 7                    | Floor mill (Chakki)<br>24" emery stone<br>FM-0.25T                                                                  | 250kg/Hr.                            | 15 HP                      | 8    |  |  |  |  |
| 8                    | Pneumatic System Atta<br>Blower,<br>Cyclone, Airlock, Pipe,<br>Dust Collector Cyclone<br>And Filter Bags.<br>PCS-2T | 2000 kg/Hr.<br>conveying<br>capacity | 5 HP                       | 1    |  |  |  |  |
| 9                    | Rotary Centrifugal<br>filter Reel for floor<br>separation.<br>RCF-2T                                                | 2000 kg/Hr.<br>filtering capacity    | 5 HP                       | 1    |  |  |  |  |

|                      | Technical Specification                                                                                           |                                     |                         |      |  |  |  |  |
|----------------------|-------------------------------------------------------------------------------------------------------------------|-------------------------------------|-------------------------|------|--|--|--|--|
| Plant<br>Unit<br>No. | Unit                                                                                                              | Capacity                            | Electric Motor<br>Drive | Qty. |  |  |  |  |
| 1                    | SK's Bucket Elevator Deluxe<br>For Tusi Roller and Grader                                                         | 2500 kg/Hr.                         | 2 HP                    | 1    |  |  |  |  |
| 4,6                  | SK's Bucket Elevator<br>SKBE-2K                                                                                   | 2500 kg/Hr.                         | 2 HP                    | 2    |  |  |  |  |
| 2                    | Wheat Tusi Roller<br>WTR- 2T                                                                                      | 2400 to 2500<br>kg/Hr.              | 3 HP                    | 1    |  |  |  |  |
| 3                    | SK's Air Screen Seed Cleaner<br>cum Grader<br>SKASSC -2K                                                          | 2400 to 2500<br>kg/Hr.              | 7 HP                    | 1    |  |  |  |  |
| 5                    | SK's Multi grain Gravity<br>Separator.<br>SKGS-2K                                                                 | 2400 to 2500<br>kg/Hr.              | 7.5 HP                  |      |  |  |  |  |
| 7                    | SK's Destoner<br>SKDS-2T                                                                                          | 2400 to 2500<br>kg/Hr.              | 7.5 HP                  | 1    |  |  |  |  |
| 8                    | SK's Bucket Elevator Deluxe<br>For bin                                                                            | 2500 kg/Hr.                         | 2 HP                    | 1    |  |  |  |  |
| 9                    | Screw conveyor<br>SKSC-2T                                                                                         | 2500kg/Hr.<br>Conveying<br>capacity | -                       | 1    |  |  |  |  |
| 10                   | Wheat Storage Bin<br>(two compartments)                                                                           | 2500 kg storing capacity            | -                       | 1    |  |  |  |  |
| 11                   | Floor mill (Chakki)<br>24" emery stone<br>FM-0.25 T                                                               | 250kg/Hr.                           | 15 HP                   | 8    |  |  |  |  |
| 12                   | Pneumatic System Atta Blower,<br>Cyclone, Airlock, Pipe,<br>Dust Collector Cyclone And<br>Filter Bags.<br>PCS-2 T | 2000kg/Hr.<br>conveying<br>capacity | 5 HP                    | 1    |  |  |  |  |
| 13                   | Rotary Centrifugal filter Reel<br>for floor separation.<br>RCF-2 T                                                | 2000kg/Hr.<br>filtering capacity    | 5 HP                    | 1    |  |  |  |  |