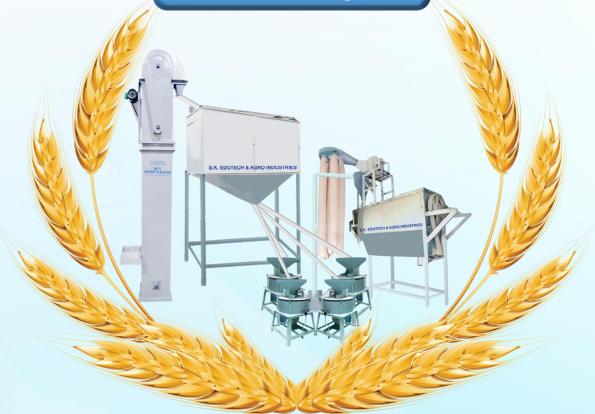

# SK's Hitech Atta Plant- Multi Grain grading machines and Wheat flour machines Plant Range offers 3 Models as following:-

- 1) SK's Hitech Atta Plant Basic Model
- 2) SK's Hitech Atta Plant Eco Model
- 3) SK's Hitech Atta Plant Deluxe Model

## 1) SK's Hitech Atta Plant Basic Model

**Multi Grain grading machines and Wheat flour machines** 

(Model: SKHAB-2T (2500kg/Hr. Cleaning & 2000kg/Hr. Flour))

#### Technical Specification

| reclinical specification |                                                                                                                   |                                      |                            |      |  |  |  |
|--------------------------|-------------------------------------------------------------------------------------------------------------------|--------------------------------------|----------------------------|------|--|--|--|
| Plant<br>Unit<br>No.     | Unit                                                                                                              | Capacity                             | Electric<br>Motor<br>Drive | Qty. |  |  |  |
| 1                        | SK's Bucket Elevator Deluxe<br>For Tusi Roller and Grader                                                         | 2500 kg/Hr.                          | 2 HP                       | 1    |  |  |  |
| 4                        | SK's Bucket Elevator<br>SKBE-2K                                                                                   | 2500 kg/Hr.                          | 2 HP                       | 1    |  |  |  |
| 2                        | Wheat Tusi Roller<br>WTR- 2T                                                                                      | 2400 to 2500<br>kg/Hr.               | 3 HP                       | 1    |  |  |  |
| 3                        | SK's Air Screen Seed Cleaner cum<br>Grader<br>SKASSC -2K                                                          | 2400 to 2500<br>kg/Hr.               | 7 HP                       | 1    |  |  |  |
| 5                        | SK's Destoner<br>SKDS -2K                                                                                         | 2400 to 2500<br>kg/Hr.               | 7.5 HP                     | 1    |  |  |  |
| 6                        | SK's Bucket Elevator Deluxe<br>For bin                                                                            | 2500 kg/Hr.                          | 1 HP                       | 1    |  |  |  |
| 7                        | Screw conveyor<br>SKSC-2.5T                                                                                       | 2500 kg/Hr.<br>Conveying<br>capacity | -                          | 1    |  |  |  |
| 8                        | Wheat Storage Bin<br>(two compartments)                                                                           | 2500kg storing capacity              | -                          | 1    |  |  |  |
| 9                        | Floor mill (Chakki)<br>24" emery stone<br>FM-0.25 T                                                               | 250kg/Hr.                            | 15 HP                      | 8    |  |  |  |
| 10                       | Pneumatic System Atta Blower,<br>Cyclone, Airlock, Pipe,<br>Dust Collector Cyclone And Filter<br>Bags.<br>PCS-2 T | 2000 kg/Hr.<br>conveying<br>capacity | 5 HP                       | 1    |  |  |  |
| 11                       | Rotary Centrifugal filter Reel for floor separation.<br>RCF-2 T                                                   | 2000 kg/Hr.<br>filtering capacity    | 5 HP                       | 1    |  |  |  |