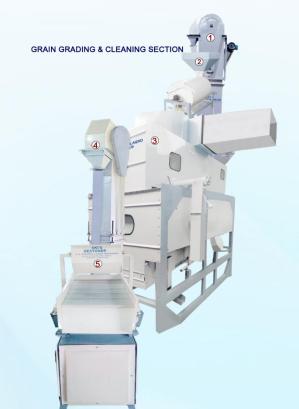

#### Technical Specification

| reclinical specification |                                                                                                                   |                                      |                            |      |  |  |  |
|--------------------------|-------------------------------------------------------------------------------------------------------------------|--------------------------------------|----------------------------|------|--|--|--|
| Plant<br>Unit<br>No.     | Unit                                                                                                              | Capacity                             | Electric<br>Motor<br>Drive | Qty. |  |  |  |
| 1                        | SK's Bucket Elevator Deluxe<br>For Tusi Roller and Grader                                                         | 2500 kg/Hr.                          | 2 HP                       | 1    |  |  |  |
| 4                        | SK's Bucket Elevator<br>SKBE-2K                                                                                   | 2500 kg/Hr.                          | 2 HP                       | 1    |  |  |  |
| 2                        | Wheat Tusi Roller<br>WTR- 2T                                                                                      | 2400 to 2500<br>kg/Hr.               | 3 HP                       | 1    |  |  |  |
| 3                        | SK's Air Screen Seed Cleaner cum<br>Grader<br>SKASSC -2K                                                          | 2400 to 2500<br>kg/Hr.               | 7 HP                       | 1    |  |  |  |
| 5                        | SK's Destoner<br>SKDS -2K                                                                                         | 2400 to 2500<br>kg/Hr.               | 7.5 HP                     | 1    |  |  |  |
| 6                        | SK's Bucket Elevator Deluxe<br>For bin                                                                            | 2500 kg/Hr.                          | 1 HP                       | 1    |  |  |  |
| 7                        | Screw conveyor<br>SKSC-2.5T                                                                                       | 2500 kg/Hr.<br>Conveying<br>capacity | -                          | 1    |  |  |  |
| 8                        | Wheat Storage Bin<br>(two compartments)                                                                           | 2500kg storing capacity              | -                          | 1    |  |  |  |
| 9                        | Floor mill (Chakki)<br>24" emery stone<br>FM-0.25 T                                                               | 250kg/Hr.                            | 15 HP                      | 8    |  |  |  |
| 10                       | Pneumatic System Atta Blower,<br>Cyclone, Airlock, Pipe,<br>Dust Collector Cyclone And Filter<br>Bags.<br>PCS-2 T | 2000 kg/Hr.<br>conveying<br>capacity | 5 HP                       | 1    |  |  |  |
| 11                       | Rotary Centrifugal filter Reel for floor separation.<br>RCF-2 T                                                   | 2000 kg/Hr.<br>filtering capacity    | 5 HP                       | 1    |  |  |  |

|                      | reclinical specification                                                                                            |                                      |                            |      |  |  |  |  |
|----------------------|---------------------------------------------------------------------------------------------------------------------|--------------------------------------|----------------------------|------|--|--|--|--|
| Plant<br>Unit<br>No. | Unit                                                                                                                | Capacity                             | Electric<br>Motor<br>Drive | Qty. |  |  |  |  |
| 1                    | SK's Twin Bucket<br>Elevator<br>SKBE- TWIN 200                                                                      | 2500 kg/Hr.                          | 2 HP                       | 1    |  |  |  |  |
| 2                    | Wheat Tusi Roller<br>WTR- 2T                                                                                        | 2400 to 2500<br>kg/Hr.               | 3 HP                       | 1    |  |  |  |  |
| 3                    | Sk's Air Screen Seed<br>Cleaner cum Grader<br>SKASSC -2K                                                            | 2400 to 2500<br>kg/Hr.               | 7 HP                       | 1    |  |  |  |  |
| 4                    | SK's Destoner<br>SKDS-2T                                                                                            | 2400 to 2500<br>kg/Hr.               | 7.5 HP                     | 1    |  |  |  |  |
| 5                    | Screw conveyor<br>SKSC-2.5T                                                                                         | 2500 kg/Hr.<br>Conveying<br>capacity | -                          | 1    |  |  |  |  |
| 6                    | Wheat Storage Bin<br>(two compartments)                                                                             | 2500kg storing capacity              | -                          | 1    |  |  |  |  |
| 7                    | Floor mill (Chakki)<br>24" emery stone<br>FM-0.25T                                                                  | 250kg/Hr.                            | 15 HP                      | 8    |  |  |  |  |
| 8                    | Pneumatic System Atta<br>Blower,<br>Cyclone, Airlock, Pipe,<br>Dust Collector Cyclone<br>And Filter Bags.<br>PCS-2T | 2000 kg/Hr.<br>conveying<br>capacity | 5 HP                       | 1    |  |  |  |  |
| 9                    | Rotary Centrifugal<br>filter Reel for floor<br>separation.<br>RCF-2T                                                | 2000 kg/Hr.<br>filtering capacity    | 5 HP                       | 1    |  |  |  |  |

|                      | Technical Specification                                                                                           |                                     |                         |      |  |  |  |  |
|----------------------|-------------------------------------------------------------------------------------------------------------------|-------------------------------------|-------------------------|------|--|--|--|--|
| Plant<br>Unit<br>No. | Unit                                                                                                              | Capacity                            | Electric Motor<br>Drive | Qty. |  |  |  |  |
| 1                    | SK's Bucket Elevator Deluxe<br>For Tusi Roller and Grader                                                         | 2500 kg/Hr.                         | 2 HP                    | 1    |  |  |  |  |
| 4,6                  | SK's Bucket Elevator<br>SKBE-2K                                                                                   | 2500 kg/Hr.                         | 2 HP                    | 2    |  |  |  |  |
| 2                    | Wheat Tusi Roller<br>WTR- 2T                                                                                      | 2400 to 2500<br>kg/Hr.              | 3 HP                    | 1    |  |  |  |  |
| 3                    | SK's Air Screen Seed Cleaner<br>cum Grader<br>SKASSC -2K                                                          | 2400 to 2500<br>kg/Hr.              | 7 HP                    | 1    |  |  |  |  |
| 5                    | SK's Multi grain Gravity<br>Separator.<br>SKGS-2K                                                                 | 2400 to 2500<br>kg/Hr.              | 7.5 HP                  |      |  |  |  |  |
| 7                    | SK's Destoner<br>SKDS-2T                                                                                          | 2400 to 2500<br>kg/Hr.              | 7.5 HP                  | 1    |  |  |  |  |
| 8                    | SK's Bucket Elevator Deluxe<br>For bin                                                                            | 2500 kg/Hr.                         | 2 HP                    | 1    |  |  |  |  |
| 9                    | Screw conveyor<br>SKSC-2T                                                                                         | 2500kg/Hr.<br>Conveying<br>capacity | -                       | 1    |  |  |  |  |
| 10                   | Wheat Storage Bin<br>(two compartments)                                                                           | 2500 kg storing capacity            | -                       | 1    |  |  |  |  |
| 11                   | Floor mill (Chakki)<br>24" emery stone<br>FM-0.25 T                                                               | 250kg/Hr.                           | 15 HP                   | 8    |  |  |  |  |
| 12                   | Pneumatic System Atta Blower,<br>Cyclone, Airlock, Pipe,<br>Dust Collector Cyclone And<br>Filter Bags.<br>PCS-2 T | 2000kg/Hr.<br>conveying<br>capacity | 5 HP                    | 1    |  |  |  |  |
| 13                   | Rotary Centrifugal filter Reel<br>for floor separation.<br>RCF-2 T                                                | 2000kg/Hr.<br>filtering capacity    | 5 HP                    | 1    |  |  |  |  |