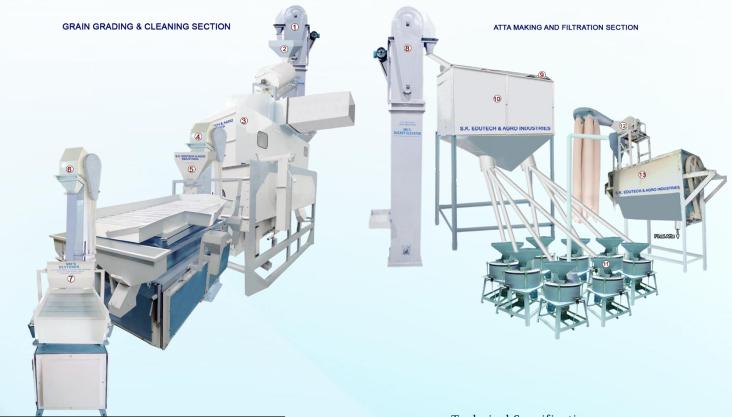

## Multi Grain grading machines and wheat flour machines

(Model: SKHAD-2T (2500kg/Hr. Cleaning & 2000kg/Hr. Flour))

|                      | Technical Specification                                                                                           |                                     |                         |      |  |  |  |  |
|----------------------|-------------------------------------------------------------------------------------------------------------------|-------------------------------------|-------------------------|------|--|--|--|--|
| Plant<br>Unit<br>No. | Unit                                                                                                              | Capacity                            | Electric Motor<br>Drive | Qty. |  |  |  |  |
| 1                    | SK's Bucket Elevator Deluxe<br>For Tusi Roller and Grader                                                         | 2500 kg/Hr.                         | 2 HP                    | 1    |  |  |  |  |
| 4,6                  | SK's Bucket Elevator<br>SKBE-2K                                                                                   | 2500 kg/Hr.                         | 2 HP                    | 2    |  |  |  |  |
| 2                    | Wheat Tusi Roller<br>WTR- 2T                                                                                      | 2400 to 2500<br>kg/Hr.              | 3 HP                    | 1    |  |  |  |  |
| 3                    | SK's Air Screen Seed Cleaner<br>cum Grader<br>SKASSC -2K                                                          | 2400 to 2500<br>kg/Hr.              | 7 HP                    | 1    |  |  |  |  |
| 5                    | SK's Multi grain Gravity<br>Separator.<br>SKGS-2K                                                                 | 2400 to 2500<br>kg/Hr.              | 7.5 HP                  |      |  |  |  |  |
| 7                    | SK's Destoner<br>SKDS-2T                                                                                          | 2400 to 2500<br>kg/Hr.              | 7.5 HP                  | 1    |  |  |  |  |
| 8                    | SK's Bucket Elevator Deluxe<br>For bin                                                                            | 2500 kg/Hr.                         | 2 HP                    | 1    |  |  |  |  |
| 9                    | Screw conveyor<br>SKSC-2T                                                                                         | 2500kg/Hr.<br>Conveying<br>capacity | -                       | 1    |  |  |  |  |
| 10                   | Wheat Storage Bin<br>(two compartments)                                                                           | 2500 kg storing capacity            | -                       | 1    |  |  |  |  |
| 11                   | Floor mill (Chakki)<br>24" emery stone<br>FM-0.25 T                                                               | 250kg/Hr.                           | 15 HP                   | 8    |  |  |  |  |
| 12                   | Pneumatic System Atta Blower,<br>Cyclone, Airlock, Pipe,<br>Dust Collector Cyclone And<br>Filter Bags.<br>PCS-2 T | 2000kg/Hr.<br>conveying<br>capacity | 5 HP                    | 1    |  |  |  |  |
| 13                   | Rotary Centrifugal filter Reel<br>for floor separation.<br>RCF-2 T                                                | 2000kg/Hr.<br>filtering capacity    | 5 HP                    | 1    |  |  |  |  |