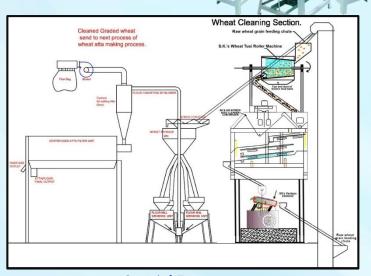

## 1) SK's Hitech Atta Plant Basic Model

**Multi Grain grading machines and Wheat flour machines** 

(Model: SKHAB-2T (2500kg/Hr. Cleaning & 2000kg/Hr. Flour))

#### Technical Specification

| reclinical specification |                                                                                                                   |                                      |                            |      |  |  |  |
|--------------------------|-------------------------------------------------------------------------------------------------------------------|--------------------------------------|----------------------------|------|--|--|--|
| Plant<br>Unit<br>No.     | Unit                                                                                                              | Capacity                             | Electric<br>Motor<br>Drive | Qty. |  |  |  |
| 1                        | SK's Bucket Elevator Deluxe<br>For Tusi Roller and Grader                                                         | 2500 kg/Hr.                          | 2 HP                       | 1    |  |  |  |
| 4                        | SK's Bucket Elevator<br>SKBE-2K                                                                                   | 2500 kg/Hr.                          | 2 HP                       | 1    |  |  |  |
| 2                        | Wheat Tusi Roller<br>WTR- 2T                                                                                      | 2400 to 2500<br>kg/Hr.               | 3 HP                       | 1    |  |  |  |
| 3                        | SK's Air Screen Seed Cleaner cum<br>Grader<br>SKASSC -2K                                                          | 2400 to 2500<br>kg/Hr.               | 7 HP                       | 1    |  |  |  |
| 5                        | SK's Destoner<br>SKDS -2K                                                                                         | 2400 to 2500<br>kg/Hr.               | 7.5 HP                     | 1    |  |  |  |
| 6                        | SK's Bucket Elevator Deluxe<br>For bin                                                                            | 2500 kg/Hr.                          | 1 HP                       | 1    |  |  |  |
| 7                        | Screw conveyor<br>SKSC-2.5T                                                                                       | 2500 kg/Hr.<br>Conveying<br>capacity | -                          | 1    |  |  |  |
| 8                        | Wheat Storage Bin<br>(two compartments)                                                                           | 2500kg storing capacity              | -                          | 1    |  |  |  |
| 9                        | Floor mill (Chakki)<br>24" emery stone<br>FM-0.25 T                                                               | 250kg/Hr.                            | 15 HP                      | 8    |  |  |  |
| 10                       | Pneumatic System Atta Blower,<br>Cyclone, Airlock, Pipe,<br>Dust Collector Cyclone And Filter<br>Bags.<br>PCS-2 T | 2000 kg/Hr.<br>conveying<br>capacity | 5 HP                       | 1    |  |  |  |
| 11                       | Rotary Centrifugal filter Reel for floor separation.<br>RCF-2 T                                                   | 2000 kg/Hr.<br>filtering capacity    | 5 HP                       | 1    |  |  |  |