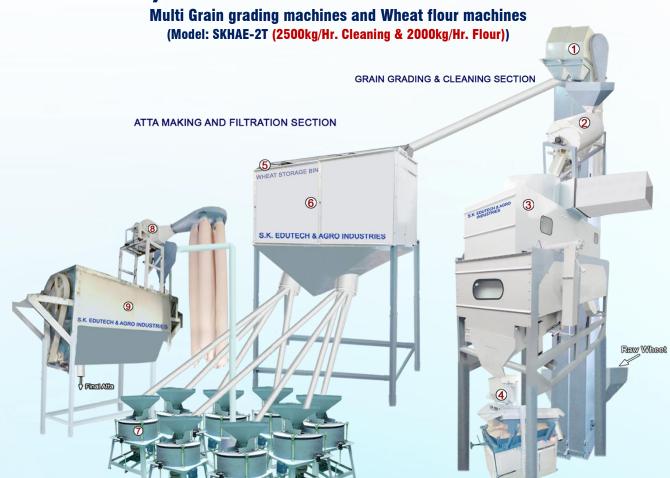

## Multi Grain grading machines and wheat flour machines

(Model: SKHAD-2T (2500kg/Hr. Cleaning & 2000kg/Hr. Flour))

|                      | Technical Specification                                                                                           |                                     |                         |      |  |  |  |  |
|----------------------|-------------------------------------------------------------------------------------------------------------------|-------------------------------------|-------------------------|------|--|--|--|--|
| Plant<br>Unit<br>No. | Unit                                                                                                              | Capacity                            | Electric Motor<br>Drive | Qty. |  |  |  |  |
| 1                    | SK's Bucket Elevator Deluxe<br>For Tusi Roller and Grader                                                         | 2500 kg/Hr.                         | 2 HP                    | 1    |  |  |  |  |
| 4,6                  | SK's Bucket Elevator<br>SKBE-2K                                                                                   | 2500 kg/Hr.                         | 2 HP                    | 2    |  |  |  |  |
| 2                    | Wheat Tusi Roller<br>WTR- 2T                                                                                      | 2400 to 2500<br>kg/Hr.              | 3 HP                    | 1    |  |  |  |  |
| 3                    | SK's Air Screen Seed Cleaner<br>cum Grader<br>SKASSC -2K                                                          | 2400 to 2500<br>kg/Hr.              | 7 HP                    | 1    |  |  |  |  |
| 5                    | SK's Multi grain Gravity<br>Separator.<br>SKGS-2K                                                                 | 2400 to 2500<br>kg/Hr.              | 7.5 HP                  |      |  |  |  |  |
| 7                    | SK's Destoner<br>SKDS-2T                                                                                          | 2400 to 2500<br>kg/Hr.              | 7.5 HP                  | 1    |  |  |  |  |
| 8                    | SK's Bucket Elevator Deluxe<br>For bin                                                                            | 2500 kg/Hr.                         | 2 HP                    | 1    |  |  |  |  |
| 9                    | Screw conveyor<br>SKSC-2T                                                                                         | 2500kg/Hr.<br>Conveying<br>capacity | -                       | 1    |  |  |  |  |
| 10                   | Wheat Storage Bin<br>(two compartments)                                                                           | 2500 kg storing capacity            | -                       | 1    |  |  |  |  |
| 11                   | Floor mill (Chakki)<br>24" emery stone<br>FM-0.25 T                                                               | 250kg/Hr.                           | 15 HP                   | 8    |  |  |  |  |
| 12                   | Pneumatic System Atta Blower,<br>Cyclone, Airlock, Pipe,<br>Dust Collector Cyclone And<br>Filter Bags.<br>PCS-2 T | 2000kg/Hr.<br>conveying<br>capacity | 5 HP                    | 1    |  |  |  |  |
| 13                   | Rotary Centrifugal filter Reel<br>for floor separation.<br>RCF-2 T                                                | 2000kg/Hr.<br>filtering capacity    | 5 HP                    | 1    |  |  |  |  |